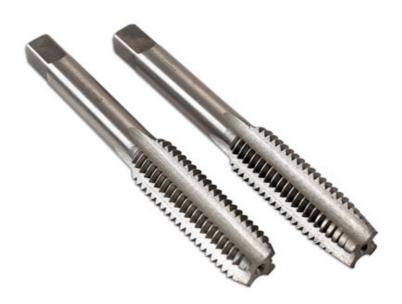

## Taper & Plug Taps M6 x 0.75, 2pc

Two piece thread cutting hand tap set, comprising of a taper tap and plug tap. The taper tap has a gradual cutting action, due to the pronounced chamfer of the thread, making it suitable for starting a thread. The plug tap has far less of a chamfer and is used after the taper tap to get close to get to the bottom of the hole.

## **Additional Information**

- Taper & plug taps, size: M6 thread x 0.75 pitch.
- Used with Connect adjustable tap holder, Part Nos. 37021 (M3-M12), 37022 (M6-M20); or T-type tap holder, Part No. 37020.
- Manufactured from alloy steel.
- Replacement taper & plug taps from Laser Tap & Die Sets, Part Nos. 4554 (110pc), 3246 (51pc), 2159 (40pc).